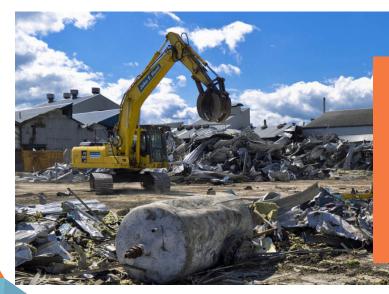

## Challenges

Notifiable asbestos was removed within most of the buildings and poor quality asbestos cement roof sheets removed from all the buildings using controlled demolition techniques.

Due to the dilapidated state of the majority of structures, caused by vandalism & weather related damage, there were harmful and toxic materials, including broken asbestos cement sheeting, pigeon droppings and general rubbish, lying over most of the area.

Site wide remediation and verification under the current 'Part IIA' framework was required. Ecological protection works were also necessary to satisfy planning conditions.

Following Local Authority and Environment Agency approval of the Remediation Strategy, earthworks and remediation began under a Materials Management Plan and Mobile Treatment Plant Licence, starting with the John Lewis/Waitrose plot followed by the road, footpath and planting areas.