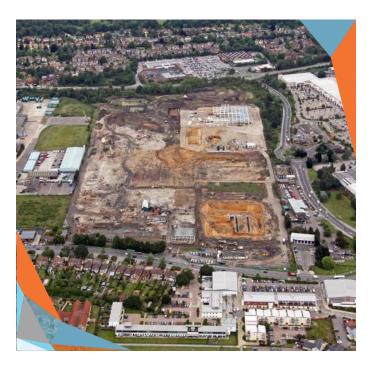

## **Project Overview**

Historically, much of the 44 acre site was occupied by a foundry/iron works, evolving into an engineering works with chimneys, storage tanks, travelling cranes and railway sidings. Waste disposal had occurred on site including landfill, lagoon storage and baling/compaction.

As Principal Contractor John F Hunt works included the demolition, remediation and enabling for the redevelopment of the site ready for commercial and retail use by John Lewis and Waitrose.

Site wide remediation and verification under the current 'Part IIA' framework was required. Ecological protection works were also necessary to satisfy planning conditions.

Following Local Authority and Environment Agency approval of the Remediation Strategy, earthworks and remediation began under a Materials Management Plan and Mobile Treatment Plant Licence, starting with the John Lewis/Waitrose plot followed by the road, footpath and planting areas.